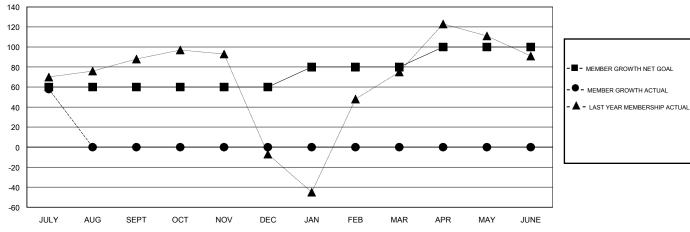

## GMT: LOCATION REP OF BANGLADESH

|               | Club          | s           |               | Members               |                           |                         |                                              |  |
|---------------|---------------|-------------|---------------|-----------------------|---------------------------|-------------------------|----------------------------------------------|--|
|               | RESULTS FOR   | R 2019-2020 |               | RESULTS FOR 2019-2020 |                           |                         |                                              |  |
| QUARTER       | NEW CLUB GOAL | NEW CLUBS   | DROPPED CLUBS | QUARTER               | MEMBER GROWTH NET<br>GOAL | MEMBER GROWTH<br>ACTUAL | DROPPED MEMBERS ACTUAL (including transfers) |  |
| JULY/AUG/SEPT | 3             | 3           | 0             | JULY/AUG/SEPT         | 60                        | 74                      | 16                                           |  |
| OCT/NOV/DEC   | 0             | 0           | 0             | OCT/NOV/DEC           | 0                         | 0                       | 0                                            |  |
| JAN/FEB/MAR   | 1             | 0           | 0             | JAN/FEB/MAR           | 20                        | 0                       | 0                                            |  |
| APR/MAY/JUNE  | 1             | 0           | 0             | APR/MAY/JUNE          | 20                        | 0                       | 0                                            |  |

## GOALS AND ACTUAL MEMBERS CUMULATIVE

| DROPPED CLUBS: 0  DROPPED MEMBERS |    | 9 CLUBS OF 74 ADDED 1 OR MORE<br>NEW MEMBERS | OR MORE <u>GENDER DISTRIBUTION</u> MALE 1,151 (80.60  FEMALE 277 (19.40% |  |     |
|-----------------------------------|----|----------------------------------------------|--------------------------------------------------------------------------|--|-----|
| DECEASED                          | 0  | CLICK HERE FOR CUMULATIVE                    | TOTAL FAMILY UNIT MEMBERS                                                |  | 102 |
| OTHER 16                          |    | MEMBERSHIP DATA                              | FAMILY MEMBERS PAYING HALF DUES                                          |  | 61  |
| TOTAL                             | 16 |                                              |                                                                          |  |     |