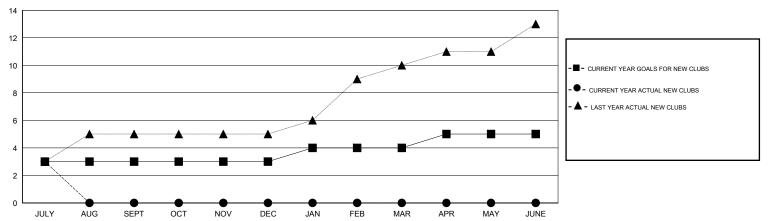

## GMT: LOCATION REP OF BANGLADESH

|               | Club          | s           |               | Members               |                           |                         |                                              |  |
|---------------|---------------|-------------|---------------|-----------------------|---------------------------|-------------------------|----------------------------------------------|--|
|               | RESULTS FOR   | R 2019-2020 |               | RESULTS FOR 2019-2020 |                           |                         |                                              |  |
| QUARTER       | NEW CLUB GOAL | NEW CLUBS   | DROPPED CLUBS | QUARTER               | MEMBER GROWTH NET<br>GOAL | MEMBER GROWTH<br>ACTUAL | DROPPED MEMBERS ACTUAL (including transfers) |  |
| JULY/AUG/SEPT | 3             | 3           | 0             | JULY/AUG/SEPT         | 60                        | 74                      | 16                                           |  |
| OCT/NOV/DEC   | 0             | 0           | 0             | OCT/NOV/DEC           | 0                         | 0                       | 0                                            |  |
| JAN/FEB/MAR   | 1             | 0           | 0             | JAN/FEB/MAR           | 20                        | 0                       | 0                                            |  |
| APR/MAY/JUNE  | 1             | 0           | 0             | APR/MAY/JUNE          | 20                        | 0                       | 0                                            |  |

## GOALS AND ACTUAL NEW CLUBS CUMULATIVE